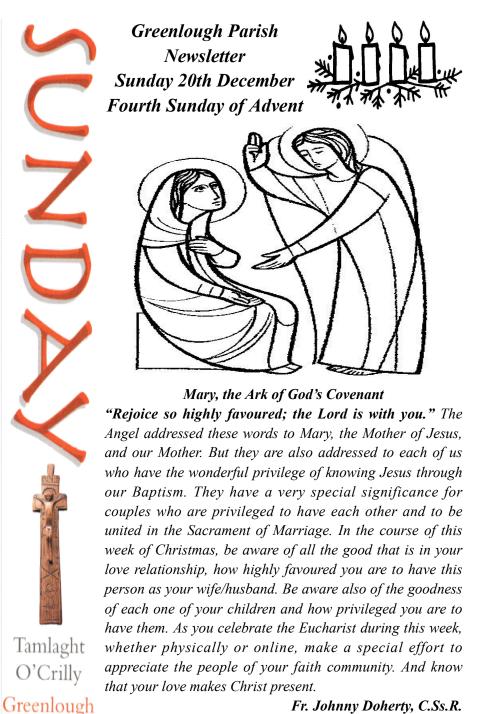

**Pope Francis'** Three Christmas **Ingredients:** Joy, Prayer, Gratitude

公

**Greenlough Parish Christmas Mass Cards** £2 each or 3 cards for £5.00. Cards are available on the table in the Church, from the usual sellers or contact Paddi in the Parish Office: